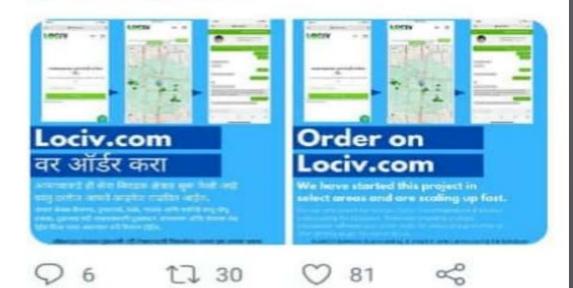

#### Tweet

Pune City Traffic Police @Pune... · 1h To avoid crowding at the shops during the #lockdown, #PunePolice has launched Lociv.com initiative under Seva Plus in continuation of its mantra of #DoingMore.

@CPPuneCity @ChangeBhai
@PuneCityPolice