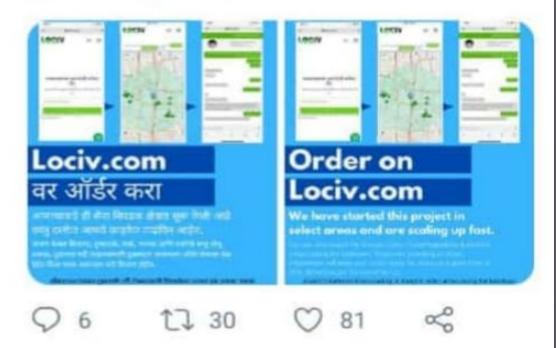

## Tweet

Pune City Traffic Police @Pune... · 1h To avoid crowding at the shops during the #lockdown, #PunePolice has launched Lociv.com initiative under Seva Plus in continuation of its mantra of #DoingMore.

@CPPuneCity @ChangeBhai
@PuneCityPolice