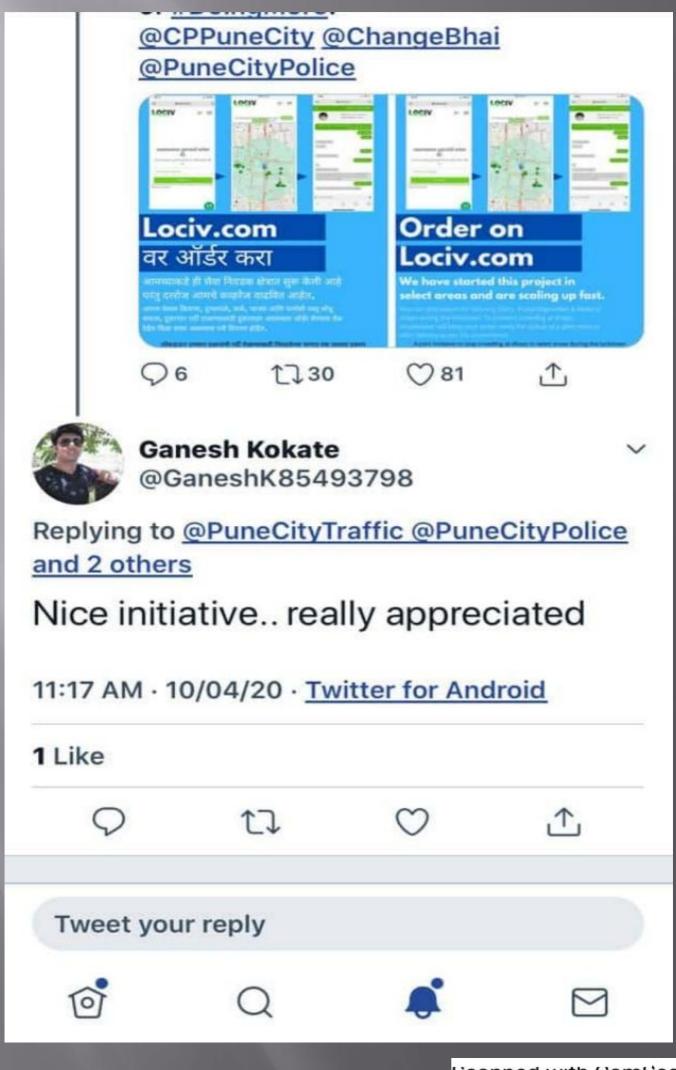

## Tweet

Pune City Traffic Police @Pune... · 1h To avoid crowding at the shops during the #lockdown, #PunePolice has launched Lociv.com initiative under Seva Plus in continuation of its mantra of #DoingMore.

@CPPuneCity @ChangeBhai
@PuneCityPolice

## Ganesh Kokate

@GaneshK85493798

Replying to @PuneCityTraffic @CPPuneCity and 2 others

Nice initiative.. really appreciated

11:17 · 10 Apr 20 · Twitter for Android

#### Tweet

Pune City Traffic Police @Pune... · 1h To avoid crowding at the shops during the #lockdown, #PunePolice has launched Lociv.com initiative under Seva Plus in continuation of its mantra of #DoingMore.

#### MNitin

@MNitin15

Replying to @PuneCityTraffic @CPPuneCity and 2 others

Excellent initiative by

@PuneCityPolice @CPPuneCity & others. This is need of time n near future when all will have to shut down