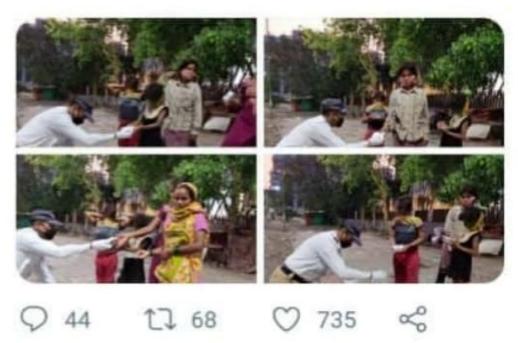

#### Tweet

Pune City Traffic Police @Pune... · 5d Food Packets distributed to homeless at Vimannagar chowk.